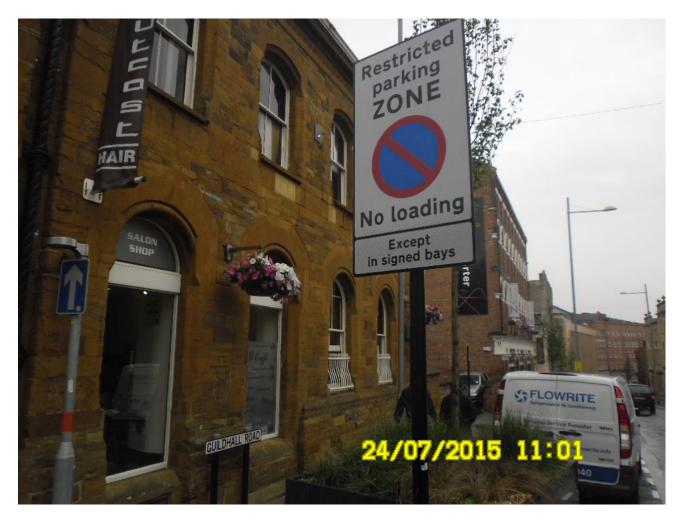

Additional photographic evidence showing dual use bay and location of signage in Guildhall Road.

Additional photographic evidence showing dual use bay signage

Additional photographic evidence showing dual use bay and location of signage

Additional photographic evidence showing signage located in Guildhall Road

Additional photographic evidence showing dual use bay and location of signage

Additional photographic evidence showing restricted parking zone signs upon entry to Guildhall Road