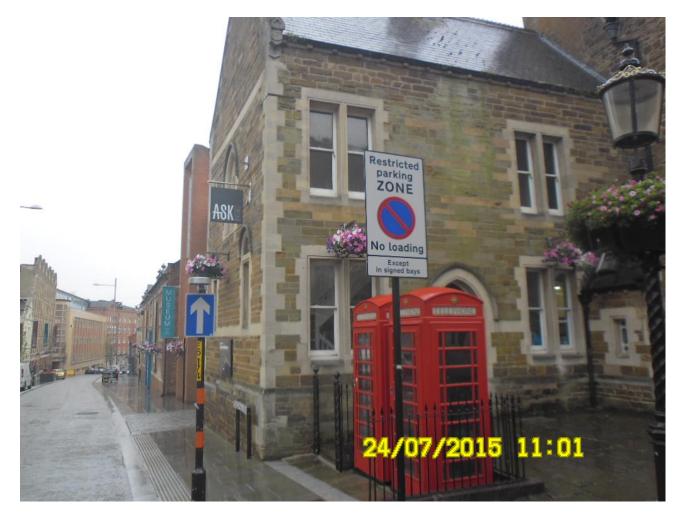

Additional photographic evidence showing restricted parking zone signs upon entry to Guildhall Road

Additional photographic evidence showing restricted parking zone signs upon entry to Guildhall Road