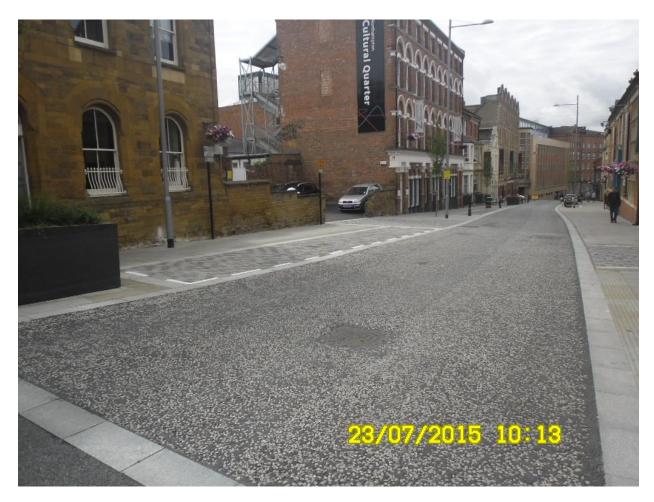

Additional photographic evidence showing signage located in Guildhall Road

Additional photographic evidence showing dual use bay and location of signage

Additional photographic evidence showing restricted parking zone signs upon entry to Guildhall Road