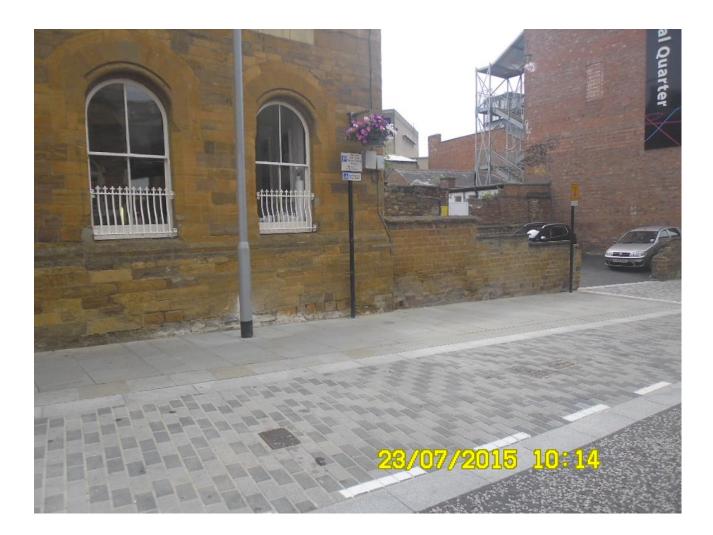

Additional photographic evidence showing dual use bay and location of signage in Guildhall Road.

Additional photographic evidence showing dual use bay signage

Additional photographic evidence showing dual use bay and location of signage

Additional photographic evidence showing signage located in Guildhall Road

Additional photographic evidence showing dual use bay and location of signage

Additional photographic evidence showing restricted parking zone signs upon entry to Guildhall Road