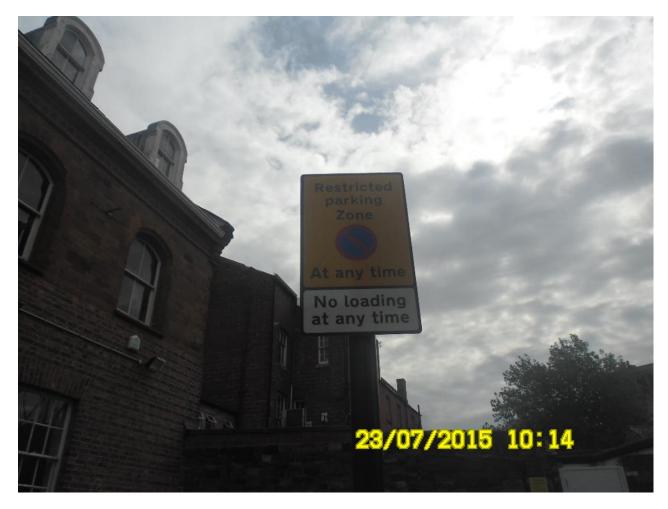

Additional photographic evidence showing restricted parking zone signs upon entry to Guildhall Road

Additional photographic evidence showing restricted parking zone signs upon entry to Guildhall Road