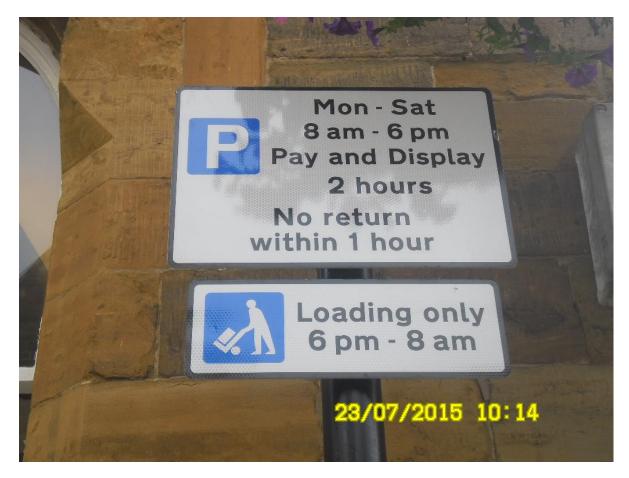

Additional photographic evidence showing signage located in Guildhall Road

Additional photographic evidence showing dual use bay and location of signage

Additional photographic evidence showing restricted parking zone signs upon entry to Guildhall Road